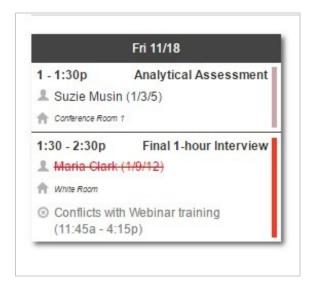

#### Schedules

If everything looks good to you on one of those Schedules, all you have to do is click on it and go to the Final Review, step 4. Occasionally, however, if your interviewers are busy, you might see certain interviewers with a red strikethrough across their name and a note about a conflict at that time.

Alternatively, you can also click on the actual meeting that conflicts, to define only that specific meeting as skippable.